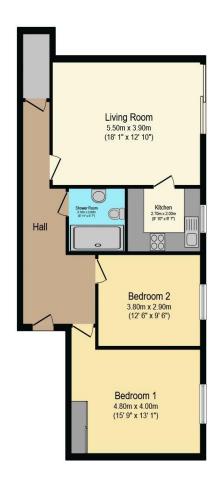

## Visit us at retirementhomesearch.co.uk

Total floor area 75.3 m<sup>2</sup> (811 sq.ft.) approx

This floor plan is for illustrative purposes only. It is not drawn to scale. Any measurements, floor areas (including any total floor area), openings and orientation are approximate. No details are guaranteed, they cannot be relied upon for any purpose and they do not form part of any agreement. No liability is taken for any error, omission or misstatement. A party must rely upon its own inspection(s). Powered by www.focalagent.com