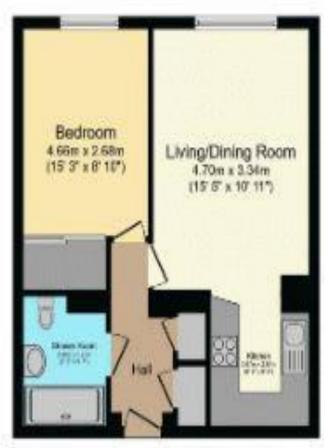

# Visit us at retirementhomesearch.co.uk

Total floor area 43.6 m2 (470 sq.ft.) approx

This floor plan is for illustrative purposes only. It is not drawn to scale. Any measurements, floor areas (including any total floor area), openings and orientation are approximate. No details are guaranteed, they cannot be reited upon for any purpose and they do not form part of any agreement. No liability is taken for any error, ombsion or misstalement. A party must rely upon its own inspection(s). Powered by www.focalagent.com