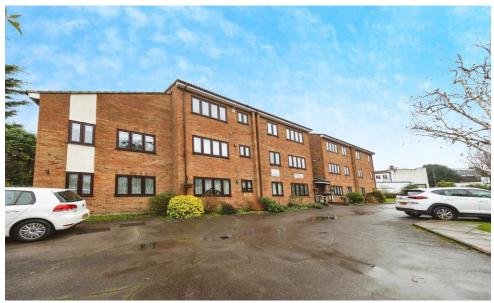

## 17 Gable Lodge

2 Beckenham Road, West Wickham, Kent, BR4 0QT

PRICE: £90,000

Lease: 99 years from 1984

### **Property Description:**

A ONE BEDROOM RETIREMENT APARTMENT LOCATED ON THE FIRST FLOOR Gable Lodge was constructed by Global Homes Limited and consists of 25 apartments arranged over three floors, purpose built for the retired. The development has a 24 hour emergency Appello call system and a security entry system on the main door. There is a residents lounge with kitchen, fully equipped laundry room, lift to all floors, parking facilities and a guest suite for visiting friends and relatives. It is a condition of purchase that residents be of at least state pensionable age. Please speak to our Property Consultant if you require information regarding "Event Fees" that may apply to this property.