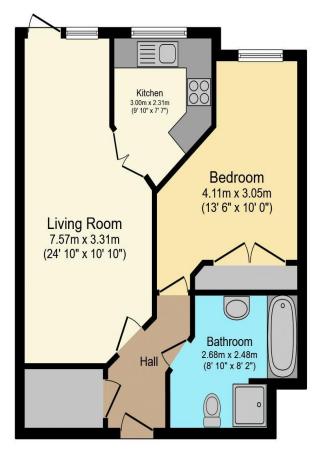

## Visit us at retirementhomesearch.co.uk

Total floor area 49.1 m² (528 sq.ft.) approx

This floor plan is for illustrative purposes only. It is not drawn to scale. Any measurements, floor areas (including any total floor area), openings and orientation are approximate. No details are guaranteed, they cannot be relied upon for any purpose and they do not form part of any agreement. No liability is taken for any error, omission or misstatement. A party must rely upon its own inspection(s). Powered by www.focalagent.com