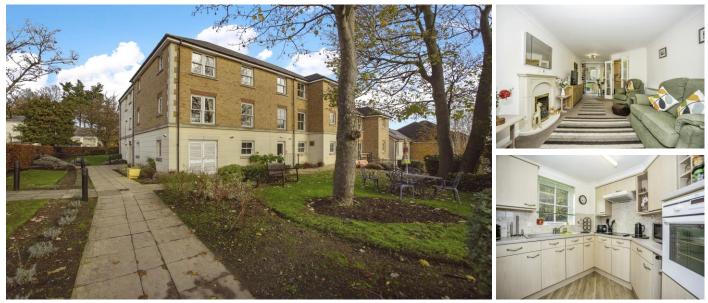

## **15 Nelson Court**

Glen View, Gravesend, Kent, DA12 1PL

PRICE: Offers in the Region Of Lease: 125 years from 2007 £80,000 Property Description:

## A ONE BEDROOM ASSISTED LIVING RETIREMENT APARTMENT LOCATED ON THE GROUND FLOOR WITH ACCESS TO A SMALL PATIO AREA

Nelson Court, McCarthy & Stone's Assisted Living development of one and two bedroom apartments offers residents the prospect of continued independence in a secure environment. Nelson Court comprises 61 properties arranged over 5 floors each served by lift. In addition to an Estates Manager there is a team of Assistant Estate Managers who between them provide 24 hour coverage. One hour a week of domestic help is provided for the residents in each apartment (included in the service charge). Additional domestic help can be purchased separately as required. It is a condition of purchase that the residents be over the age of 60 years or 60/55 if a couple. Please speak to our Property Consultant if you require information regarding "Event Fees" that may apply to this property.