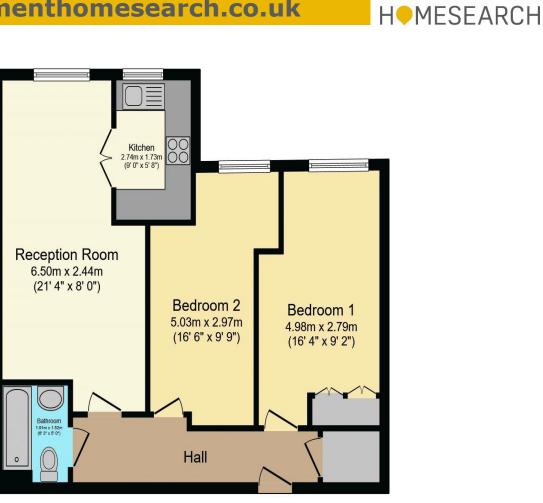

For more details or to make an appointment to view, please contact Mandy Bolwell Visit us at retirementhomesearch.co.uk

Total floor area 60.8 m<sup>2</sup> (655 sq.ft.) approx

This floor plan is for illustrative purposes only. It is not drawn to scale. Any measurements, floor areas (including any total floor area), openings and orientation are approximate. No details are guaranteed, they cannot be relied upon for any purpose and they do not form part of any agreement. No liability is taken for any error, omission or misstatement. A party must rely upon its own inspection(s). Powered by www.focalagent.com