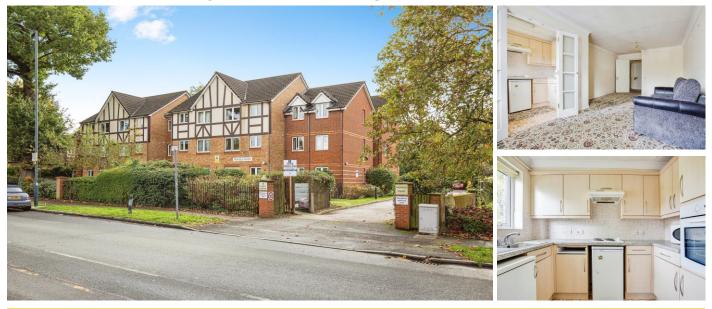

## **18 Padfield Court**

4 Forty Avenue, Wembley, Middlesex, HA9 8JS

**PRICE: £160,000** 

Lease: 125 Years from 2002

## A TWO BEDROOM FIRST FLOOR RETIREMENT APARTMENT

Padfield Court was constructed by McCarthy & Stone (Developments) Ltd and comprises 30 properties arranged over 3 floors each served by lift. The resident House Manager can be contacted from various points within each property in the case of an emergency. For periods when the House Manager is off duty there is a 24 hour emergency Careline response system. Each property comprises an entrance hall, lounge, kitchen, one or two bedrooms and bathroom. It is a condition of purchase that residents be over the age of 60 years, or in the event of a couple, one must be over the age of 60 years and the other over 55 years.

**Guest Suite** 

Lift to all floors

**Development Manager** 

Lease: 125 Years from 2002

- Residents' lounge
- Communal Laundry
- 24 hour emergency Appello Call system
  - Communal Gardens
- Minimum Age 60