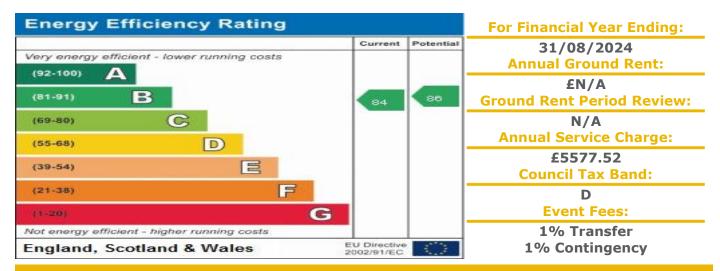

## **18 Padfield Court**

4 Forty Avenue, Wembley, Middlesex, HA9 8JS

**PRICE: £160,000** 

Lease: 125 Years from 2002