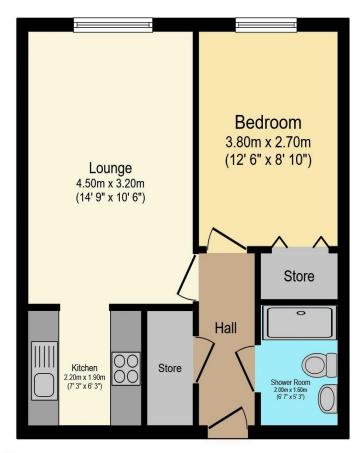

#### A ONE BEDROOM RETIREMENT APARTMENT LOCATED ON THE SECOND FLOOR WHICH HAS NEW CARPETS AND REDECORATED

Homespire House was constructed by McCarthy & Stone (Developments) Ltd and comprises 54 properties arranged over 3 floors each served by lift. The Development Manager can be contacted from various points within each property in the case of an emergency. For periods when the Development Manager is off duty there is a 24 hour Appello emergency call system. Each property comprises an entrance hall, lounge, kitchen, one or two bedrooms and bathroom. It is a condition of purchase that residents be over the age of 60 years. Please speak to our Property Consultant if you require information regarding "Event Fees" that may apply to this property.

# Visit us at retirementhomesearch.co.uk

Total floor area 55.0 m² (592 sq.ft.) approx

This floor plan is for illustrative purposes only. It is not drawn to scale. Any measurements, floor areas (including any total floor area), openings and orientation are approximate. No details are guaranteed, they cannot be relied upon for any purpose and they do not form part of any agreement. No liability is taken for any error, omission or misstatement. A party must rely upon its own inspection(s). Powered by www.focalagent.com