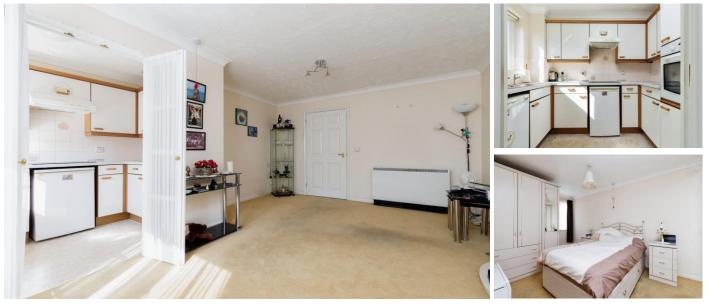

## A ONE BEDROOM FIRST FLOOR RETIREMENT APARTMENT

Sovereign Court was constructed by McCarthy and Stone (Developments) Ltd and comprises 39 properties in total, 30 of which are situated within the main building over three floors and 9 in a separate annexe over three floors. Both buildings are served by a lift. There is a Development Manager who may be contacted from various points within each property in the case of an emergency. For periods when the Development Manager is off duty there is the Appello call system to ensure that help is at hand 24 hours a day, 365 days a year. Each property comprises an entrance hall, lounge, kitchen, one or two bedrooms and bathroom. It is a condition of purchase that residents be over the age of 60 years, or in the event of a couple, one must be over the age of 60 years and the other over 55 years. Please speak to our Property Consultant if you require information regarding Event Fees that may apply to this

property.

- Residents' lounge with access to gardens
- Appello emergency call system
- Main entrance door security system (linked to TV)
- Lifts to all floors
- Minimum Age 60

- Guest suite with shower room in main building
- Development Manager
- Limited Car parking and Communal Gardens
- Lease: 125 years from 2001