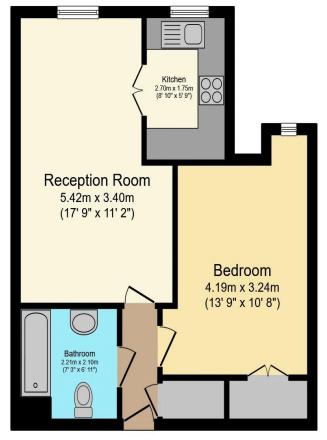

For more details or to make an appointment to view, please contact Mandy Bolwell

01425 632218 C Mandy.bolwell@retirementhomesearch.co.uk

Visit us at retirementhomesearch.co.uk

Total floor area 44.1 sq.m. (475 sq.ft.) approx

This floor plan is for illustrative purposes only. It is not drawn to scale. Any measurements, floor areas (including any total floor area), openings and orientation are approximate. No details are guaranteed, they cannot be relied upon for any purpose and they do not form part of any agreement. No liability is taken for any error, omission or misstatement. A party must rely upon its own inspection(s). Powered by www.focalagent.com