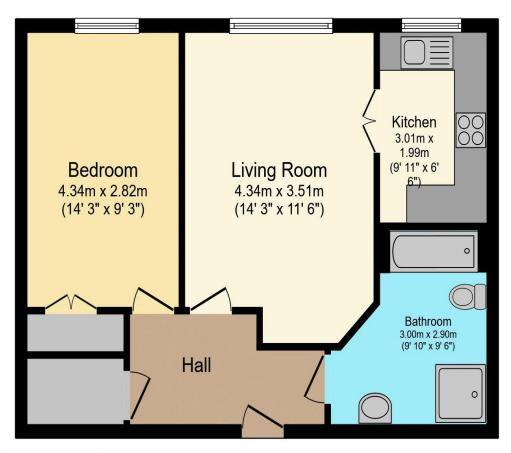

## Visit us at retirementhomesearch.co.uk

Total floor area 52.7 sq.m. (568 sq.ft.) approx

This floor plan is for illustrative purposes only. It is not drawn to scale. Any measurements, floor areas (including any total floor area), openings and orientation are approximate. No details are guaranteed, they cannot be relied upon for any purpose and they do not form part of any agreement. No liability is taken for any error, omission or misstatement. A party must rely upon its own inspection(s). Powered by www.focalagent.com