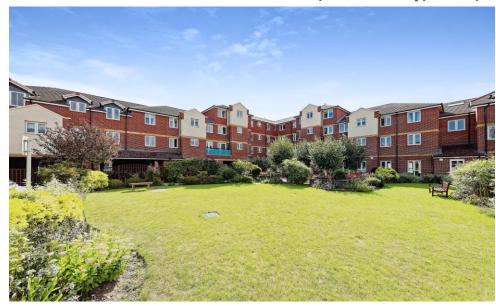

## 6 Richmond Court (Herne Bay)

Richmond Street, Herne Bay, Kent, CT6 5LL

PRICE: £160,000 Lease: 125 years from 2006

### A ONE BEDROOM FIRST FLOOR RETIREMENT APARTMENT

Richmond Court was constructed by McCarthy & Stone (Developments) Ltd and comprises 47 properties arranged over 4 floors each served by a lift. The Development Manager can be contacted from various points within each property in the case of an emergency. For periods when the Development Manager is off duty there is a 24 hour emergency Appello call system. Each property comprises an entrance hall, lounge, kitchen, one or two bedrooms and bathroom. It is a condition of purchase that residents be over the age of 60 years, or in the event of a couple, one must be over the age of 60 years and the other over 55 years. Please speak to our Property Consultant if you require information regarding "Event Fees" that may apply to this property.

- Development Manager
- Residents' lounge
- 24 hour emergency Appello call system
- Communal Laundry and lift to all floors
- Guest suite
- Gardens
- Minimum Age 60
- Lease: 125 years from 2006

For more details or to make an appointment to view, please contact **Mandy Bolwell** 