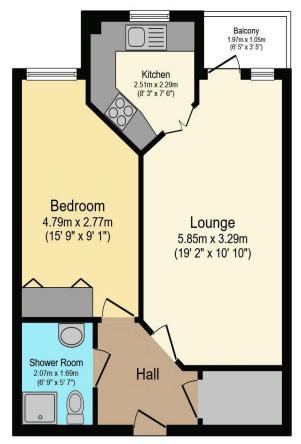

# Visit us at retirementhomesearch.co.uk

Total floor area 45.7 sq.m. (492 sq.ft.) approx

This floor plan is for illustrative purposes only. It is not drawn to scale. Any measurements, floor areas (including any total floor area), openings and orientation are approximate. No details are guaranteed, they cannot be relied upon for any purpose and they do not form part of any agreement. No liability is taken for any error, omission or misstatement. A party must rely upon its own inspection(s). Powered by www.focalagent.com