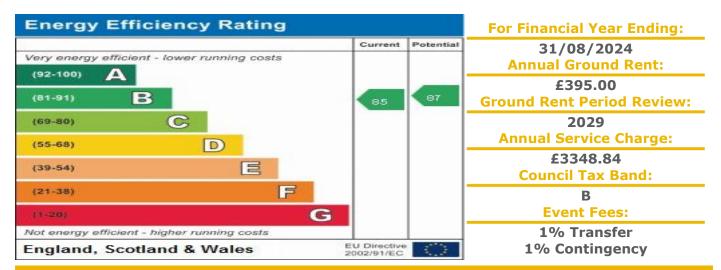

## A ONE BEDROOM FIRST FLOOR RETIREMENT APARTMENT

Richmond Court was constructed by McCarthy & Stone (Developments) Ltd and comprises 47 properties arranged over 4 floors each served by a lift. The Development Manager can be contacted from various points within each property in the case of an emergency. For periods when the Development Manager is off duty there is a 24 hour emergency Appello call system. Each property comprises an entrance hall, lounge, kitchen, one or two bedrooms and bathroom. It is a condition of purchase that residents be over the age of 60 years, or in the event of a couple, one must be over the age of 60 years and the other over 55 years. Please speak to our Property Consultant if you require information regarding "Event Fees" that may apply to this property.