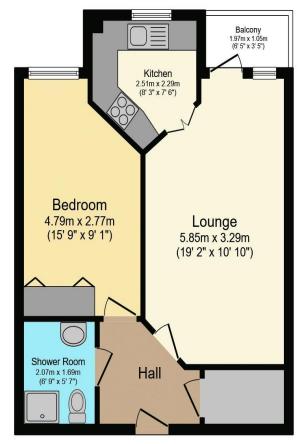

## Visit us at retirementhomesearch.co.uk

Total floor area 45.7 sq.m. (492 sq.ft.) approx

This floor plan is for illustrative purposes only. It is not drawn to scale. Any measurements, floor areas (including any total floor area), openings and orientation are approximate. No details are guaranteed, they cannot be relied upon for any purpose and they do not form part of any agreement. No liability is taken for any error, omission or misstatement. A party must rely upon its own inspection(s). Powered by www.focalagent.com