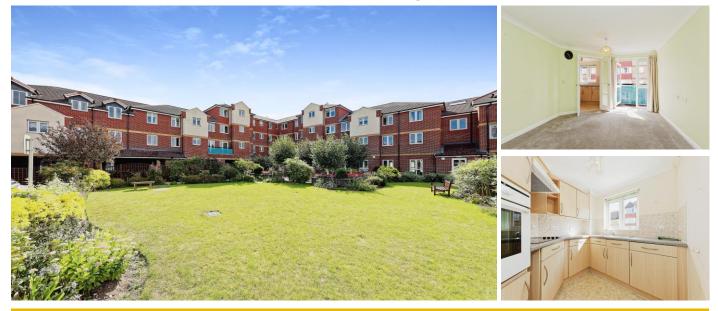

Richmond Street, Herne Bay, Kent, CT6 5LL

**PRICE: £165,000** 

Lease: 125 years from 2006

## A ONE BEDROOM FIRST FLOOR RETIREMENT APARTMENT

Richmond Court was constructed by McCarthy & Stone (Developments) Ltd and comprises 47 properties arranged over 4 floors each served by a lift. The Development Manager can be contacted from various points within each property in the case of an emergency. For periods when the Development Manager is off duty there is a 24 hour emergency Appello call system. Each property comprises an entrance hall, lounge, kitchen, one or two bedrooms and bathroom. It is a condition of purchase that residents be over the age of 60 years, or in the event of a couple, one must be over the age of 60 years and the other over 55 years. Please speak to our Property Consultant if you require information regarding "Event Fees" that may apply to this property.

Guest suite

Minimum Age 60

Lease: 125 years from 2006

Gardens

- Development Manager
- Residents' lounge
- 24 hour emergency Appello call system
- Communal Laundry and lift to all floors

For more details or to make an appointment to view, please contact Mandy Bolwell