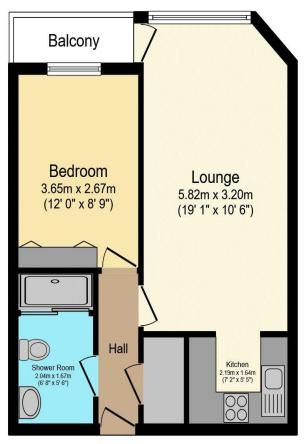

## Visit us at retirementhomesearch.co.uk

Total floor area 42.1 sq.m. (453 sq.ft.) approx

This floor plan is for illustrative purposes only. It is not drawn to scale. Any measurements, floor areas (including any total floor area), openings and orientation are approximate. No details are guaranteed, they cannot be relied upon for any purpose and they do not form part of any agreement. No liability is taken for any error, omission or misstatement. A party must rely upon its own inspection(s). Powered by www.focalagent.com