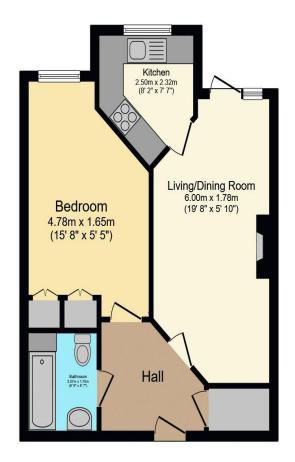

## Visit us at retirementhomesearch.co.uk

Total floor area 45.5 sq.m. (490 sq.ft.) approx

This floor plan is for illustrative purposes only. It is not drawn to scale. Any measurements, floor areas (including any total floor area), openings and orientation are approximate. No details are guaranteed, they cannot be relied upon for any purpose and they do not form part of any agreement. No liability is taken for any error, omission or misstatement. A party must rely upon its own inspection(s). Powered by www.focalagent.com