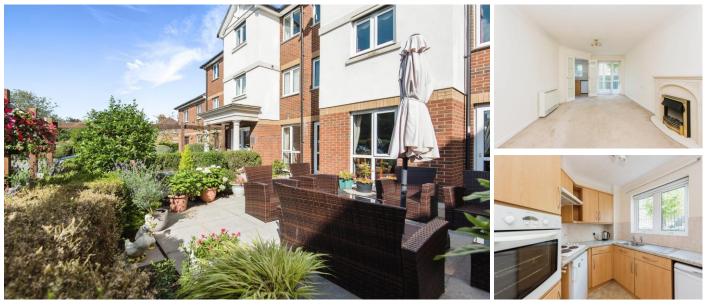

#### A ONE BEDROOM RETIREMENT APARTMENT LOCATED ON THE GROUND FLOOR WITH DOORS TO COMMUNAL GARDENS

Perrin Court was constructed by McCarthy & Stone and comprises of 46 one and two bedroom retirement properties. There is a Resident Development Manager who may be contacted from various points within each property in the case of an emergency. For periods when the Development Manager is off duty there is a 24 hour Appello emergency call system. Each property comprises an entrance hall, lounge, kitchen, one or two bedrooms and bathroom. It is a condition of purchase that residents be over the age of 60 years. Please speak to our Property Consultant if you require information regarding Event Fees that may apply to this property.

- 24 hour Appello emergency call system
- Camera Entry System
- Laundry Room & Communal Gardens
- Lift to all floors & Communal Car Park

- ✤ Residents' Lounge
- Minimum Age 60
- Lease : 125 years from 2003