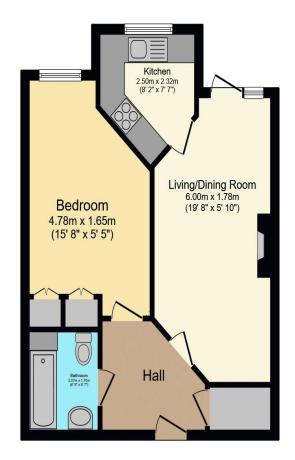

## Visit us at retirementhomesearch.co.uk

Total floor area 45.5 sq.m. (490 sq.ft.) approx

This floor plan is for illustrative purposes only. It is not drawn to scale. Any measurements, floor areas (including any total floor area), openings and orientation are approximate. No details are guaranteed, they cannot be relied upon for any purpose and they do not form part of any agreement. No liability is taken for any error, omission or misstatement. A party must rely upon its own inspection(s). Powered by www.focalagent.com