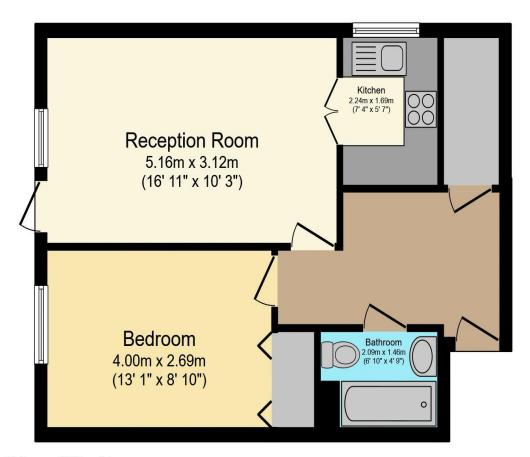

## Visit us at retirementhomesearch.co.uk

Total floor area 46.1 sq.m. (496 sq.ft.) approx

This floor plan is for illustrative purposes only. It is not drawn to scale. Any measurements, floor areas (including any total floor area), openings and orientation are approximate. No details are guaranteed, they cannot be relied upon for any purpose and they do not form part of any agreement. No liability is taken for any error, omission or misstatement. A party must rely upon its own inspection(s). Powered by www.focalagent.com