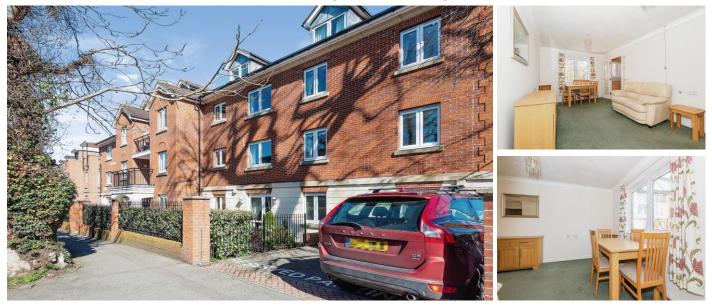

## **28 Greenwood Court**

7-9 The Parade, Epsom, Surrey, KT18 5DP

**PRICE: OIRO £140,000** 

Lease: 125 years from 2003

## **Property Description:**

A ONE BEDROOM RETIREMENT APARTMENT LOCATED ON THE FIRST FLOOR.Greenwood Court was constructed by McCarthy & Stone (Developments) Ltd and comprises 35 properties arranged over 4 floors served by a lift. The Development Manager can be contacted from various points within each property in the case of an emergency. For periods when the Development Manager is off duty there is a 24 hour emergency Appello call system. Each property comprises an entrance hall, lounge, kitchen, one or two bedrooms and bathroom. It is a condition of purchase that single residents be over the age of 60 years, or in the event of a couple, one must be over the age of 60 years and the other over 55 years. Please speak to our Property Consultant if you require information regarding Event Fees that may apply to this property.