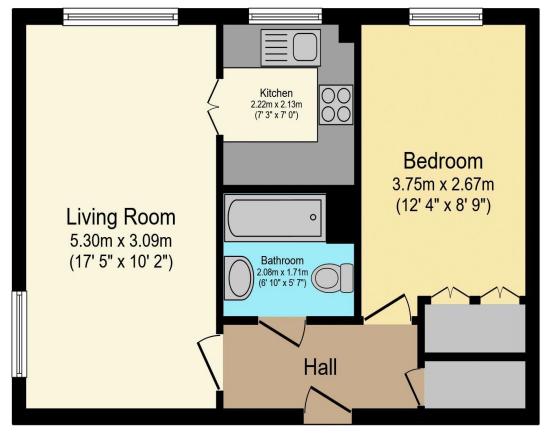

For more details or to make an appointment to view, please contact Mandy Bolwell

01425 632218 C Mandy.bolwell@retirementhomesearch.co.uk

Visit us at retirementhomesearch.co.uk

Total floor area 42.9 sq.m. (462 sq.ft.) approx

This floor plan is for illustrative purposes only. It is not drawn to scale. Any measurements, floor areas (including any total floor area), openings and orientation are approximate. No details are guaranteed, they cannot be relied upon for any purpose and they do not form part of any agreement. No liability is taken for any error, omission or misstatement. A party must rely upon its own inspection(s). Powered by www.focalagent.com