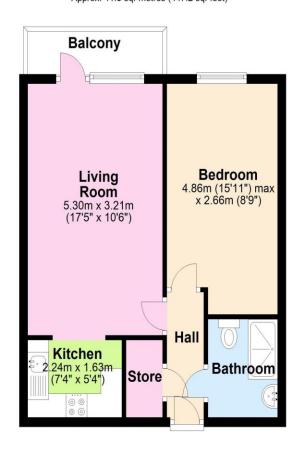

## **Flat**Approx. 41.5 sq. metres (447.2 sq. feet)

#### Total area: approx. 41.5 sq. metres (447.2 sq. feet)

This floor plan is for illustrative purposes only and is not to scale. Where measurements are shown, these are approximate and should not be relied upon. Total square area includes the entirety of the property and any outbuildings/garages. Sanitary ware and kitchen fittings are representative only and approximate to actual position, shape and style. No liability is accepted in respect of any consequential loss arising from the use of this plan. Reproduced under licence from Evolve Partnership Limited. All rights reserved.