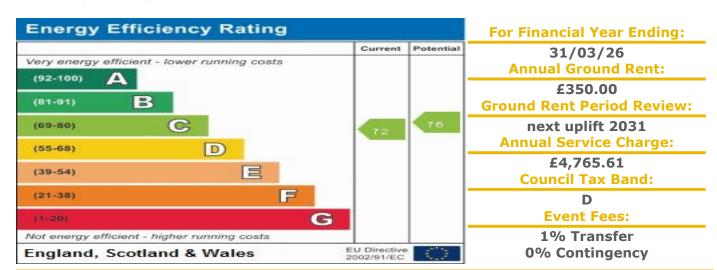

## **Property Description:**

A ONE BEDROOM RETIREMENT APARTMENT LOCATED ON THE GROUND FLOOR GIVING ACCESS TO A PATIO AREA - ALSO BENEFITS FROM A LEASE EXTENSION Balcon Court was constructed by Anglia Secure Homes and comprises 26 properties arranged over 3 floors each served by lift The Development Manager can be contacted from various points within each property in the case of an emergency. For periods when the Development Manager is off duty there is a 24 hour emergency Appello call system. Balcon Court has 19 one bedroom and 8 two bedroom apartments reached via the main foyer leading to corridors and lift to all floors. Balcon Court is located near to North Ealing tube station. It is a condition of purchase that residents be over the age of 60 years. Please speak to our Property Consultant if you require information regarding Event Fees that may apply to this property.