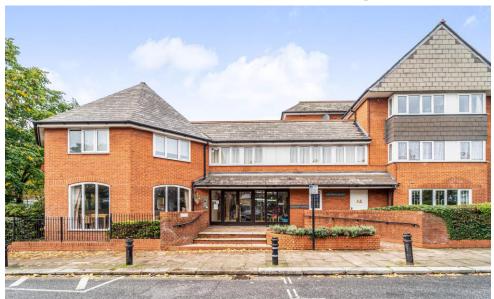

## **6 Balcon Court**

Boileau Road, Ealing, London, W5 3AZ

PRICE: £250,000 Lease: 139 years from 1989

## **Property Description:**

A ONE BEDROOM RETIREMENT APARTMENT LOCATED ON THE GROUND FLOOR GIVING ACCESS TO A PATIO AREA - ALSO BENEFITS FROM A LEASE EXTENSION Balcon Court was constructed by Anglia Secure Homes and comprises 26 properties arranged over 3 floors each served by lift The Development Manager can be contacted from various points within each property in the case of an emergency. For periods when the Development Manager is off duty there is a 24 hour emergency Appello call system. Balcon Court has 19 one bedroom and 8 two bedroom apartments reached via the main foyer leading to corridors and lift to all floors. Balcon Court is located near to North Ealing tube station. It is a condition of purchase that residents be over the age of 60 years. Please speak to our Property Consultant if you require information regarding Event Fees that may apply to this property.