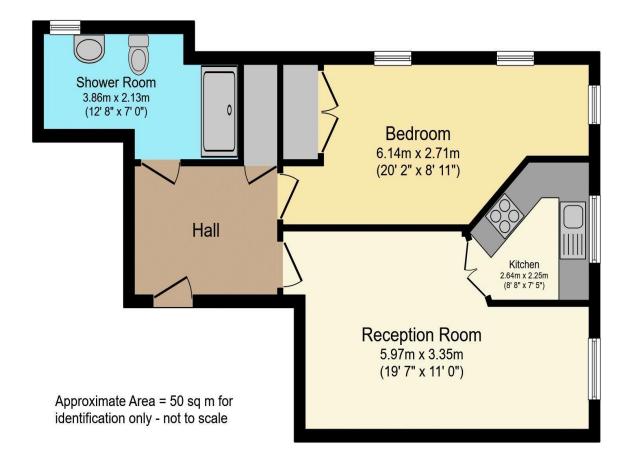

## A ONE BEDROOM SECOND FLOOR RETIREMENT APARTMENT

Sovereign Court was constructed by McCarthy and Stone (Developments) Ltd and comprises 39 properties in total, 30 of which are situated within the main building over three floors and 9 in a separate annexe over three floors. Both buildings are served by a lift. There is a Development Manager who may be contacted from various points within each property in the case of an emergency. For periods when the Development Manager is off duty there is the Appello call system to ensure that help is at hand 24 hours a day, 365 days a year. The apartment comprises an entrance hall, lounge, kitchen, one bedroom and bathroom. Being larger than the average one bed, it may be suitable for a couple. It is a condition of purchase that residents be over the age of 60 years, or in the event of a couple, one must be over the age of 60 years and the other over 55 years. Please speak to our Property Consultant if you require information regarding Event Fees that may apply to this property.

## Visit us at retirementhomesearch.co.uk

This floor plan is for illustrative purposes only. It is not drawn to scale. Any measurements, floor areas (including any total floor area), openings and orientation are approximate. No details are guaranteed, they cannot be relied upon for any purpose and they do not form part of any agreement. No liability is taken for any error, omission or misstatement. A party must rely upon its own inspection(s). Powered by www.focalagent.com