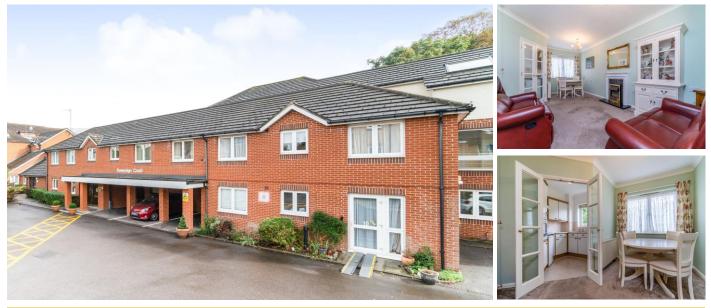

## A ONE BEDROOM SECOND FLOOR RETIREMENT APARTMENT

Sovereign Court was constructed by McCarthy and Stone (Developments) Ltd and comprises 39 properties in total, 30 of which are situated within the main building over three floors and 9 in a separate annexe over three floors. Both buildings are served by a lift. There is a Development Manager who may be contacted from various points within each property in the case of an emergency. For periods when the Development Manager is off duty there is the Appello call system to ensure that help is at hand 24 hours a day, 365 days a year. The apartment comprises an entrance hall, lounge, kitchen, one bedroom and bathroom. Being larger than the average one bed, it may be suitable for a couple. It is a condition of purchase that residents be over the age of 60 years, or in the event of a couple, one must be over the age of 60 years and the other over 55 years. Please speak to our Property Consultant if you require information regarding Event Fees that may apply to this property.

- Residents' lounge with access to gardens
- Appello emergency call system
- Main entrance door security system (linked to TV)
- Lifts to all floors
- Laundry Room

- Guest suite with shower room in main building
- Development Manager
- Limited Car parking and Communal Gardens
- Lease: 125 years from 2001