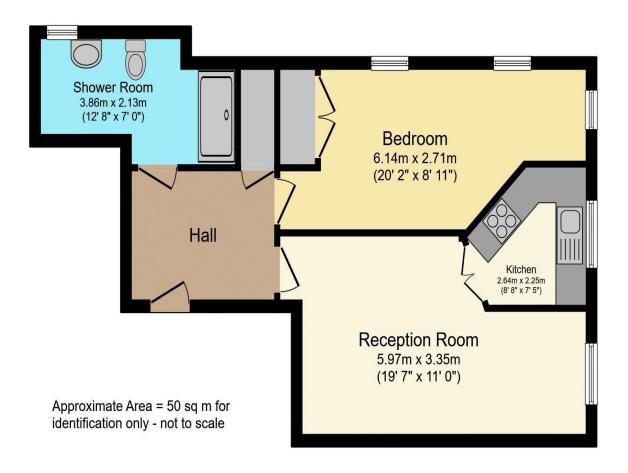

### A ONE BEDROOM SECOND FLOOR RETIREMENT APARTMENT

Sovereign Court was constructed by McCarthy and Stone (Developments) Ltd and comprises 39 properties in total, 30 of which are situated within the main building over three floors and 9 in a separate annexe over three floors. Both buildings are served by a lift. There is a Development Manager who may be contacted from various points within each property in the case of an emergency. For periods when the Development Manager is off duty there is the Appello call system to ensure that help is at hand 24 hours a day, 365 days a year. The apartment comprises an entrance hall, lounge, kitchen, one bedroom and bathroom. Being larger than the average one bed, it may be suitable for a couple. It is a condition of purchase that residents be over the age of 60 years, or in the event of a couple, one must be over the age of 60 years and the other over 55 years. Please speak to our Property Consultant if you require information regarding Event Fees that may apply to this property.

# Visit us at retirementhomesearch.co.uk

This floor plan is for illustrative purposes only. It is not drawn to scale. Any measurements, floor areas (including any total floor area), openings and orientation are approximate. No details are guaranteed, they cannot be relied upon for any purpose and they do not form part of any agreement. No liability is taken for any error, omission or misstatement. A party must rely upon its own inspection(s). Powered by www.focalagent.com