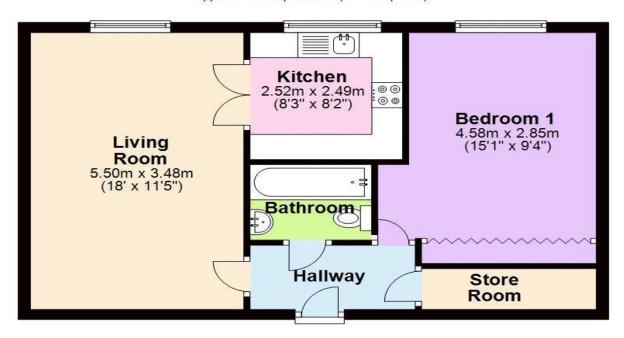

#### Floor Plan

Approx. 32.8 sq. metres (352.6 sq. feet)

### Total area: approx. 32.8 sq. metres (352.6 sq. feet)

This floor plan is for illustrative purposes only and is not to scale. Where measurements are shown, these are approximate and should not be relied upon. Total square area includes the entirety of the property and any outbuildings/garages. Sanitary ware and kitchen fittings are representative only and approximate to actual position, shape and style. No liability is accepted in respect of any consequential loss arising from the use of this plan. Reproduced under licence from Evolve Partnership Limited. All rights reserved.