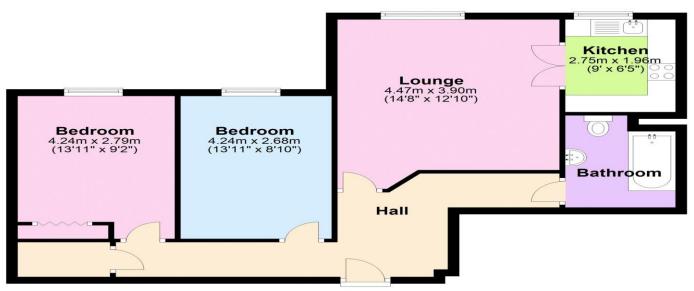

#### Floor Plan

Approx. 67.4 sq. metres (725.5 sq. feet)

### Total area: approx. 67.4 sq. metres (725.5 sq. feet)

This floor plan is for illustrative purposes only and is not to scale. Where measurements are shown, these are approximate and should not be relied upon. Total square area includes the entirety of the property and any outbuildings/garages. Sanitary ware and kitchen fittings are representative only and approximate to actual position, shape and style. No liability is accepted in respect of any consequential loss arising from the use of this plan. Reproduced under licence from Evolve Partnership Limited. All rights reserved.

Plan produced using PlanUp.