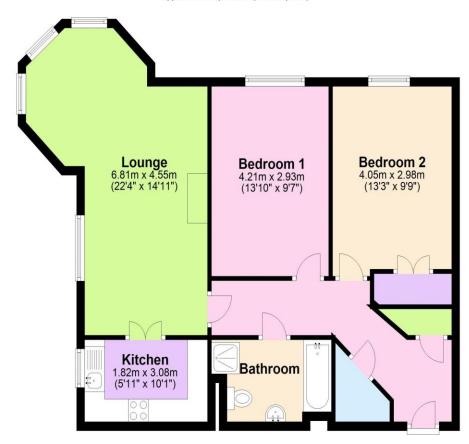

# Visit us at retirementhomesearch.co.uk

Flat
Approx. 72.9 sq. metres (784.3 sq. feet)

Total area: approx. 72.9 sq. metres (784.3 sq. feet)

This floor plan is for illustrative purposes only and is not to scale. Where measurements are shown, these are approximate and should not be relied upon. Total square area includes the entirety of the property and any outbuildings/garages. Sanitary ware and kitchen fittings are representative only and approximate to actual position, shape and style. No liability is accepted in respect of any consequential loss arising from the use of this plan. Reproduced under licence from Evolve Partnership Limited. All rights reserved. Plan produced using PlanUp.