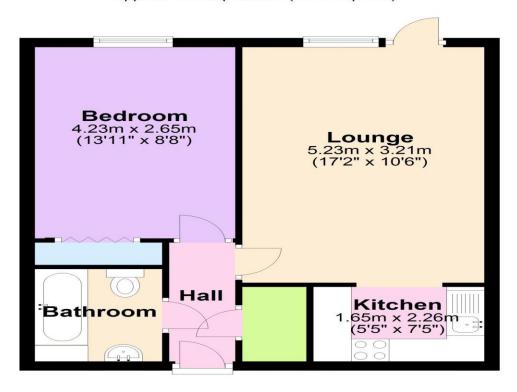

# Visit us at retirementhomesearch.co.uk

Flat
Approx. 41.9 sq. metres (451.4 sq. feet)

#### Total area: approx. 41.9 sq. metres (451.4 sq. feet)

This floor plan is for illustrative purposes only and is not to scale. Where measurements are shown, these are approximate and should not be relied upon. Total square area includes the entirety of the property and any outbuildings/garages. Sanitary ware and kitchen fittings are representative only and approximate to actual position, shape and style. No liability is accepted in respect of any consequential loss arising from the use of this plan. Reproduced under licence from Evolve Partnership Limited. All rights reserved. Plan produced using PlanUp.