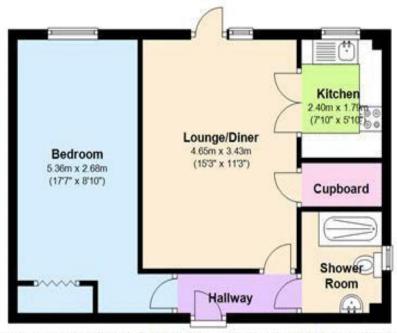

# Visit us at retirementhomesearch.co.uk

Flat
Approx: 44.6 sq. metres (480.0 sq. feet)

Total area: approx. 44.6 sq. metres (480.0 sq. feet)

This floor plan is for illustrative purposes only and is not to scale. Where measurements are shown, these are approximate and should not be relied upon. Total square area includes the entirety of the property and any outbuildings/garages. Sanitary ware and kitchen fittings are representative only and approximate to actual position, shape and style. No liability is accepted in respect of any consequential loss arising from the use of this plan. Reproduced under licence from Evolve Partnership Limited. All rights reserved.

Plan produced using PlanUp.

For Financial Year Ending:

31/08/2025
Annual Ground Rent:

£350.00
Ground Rent Period Review:

Next uplift 2024
Annual Service Charge:

£3,987.44
Council Tax Band:

C
Event Fees:

1% Transfer
1% Contingency