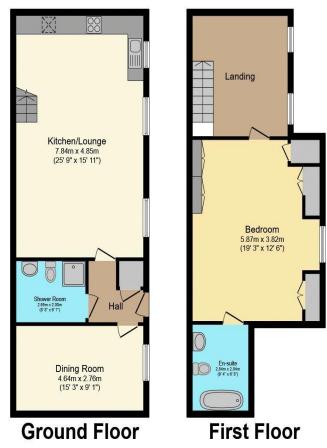

## Visit us at retirementhomesearch.co.uk

Total floor area 111.4 sq.m. (1,199 sq.ft.) approx

This floor plan is for illustrative purposes only. It is not drawn to scale. Any measurements, floor areas (including any total floor area), openings and orientation are approximate. No details are guaranteed, they cannot be relied upon for any purpose and they do not form part of any agreement. No liability is taken for any error, omission or misstatement. A party must rely upon its own inspection(s). Powered by www.focalagent.com