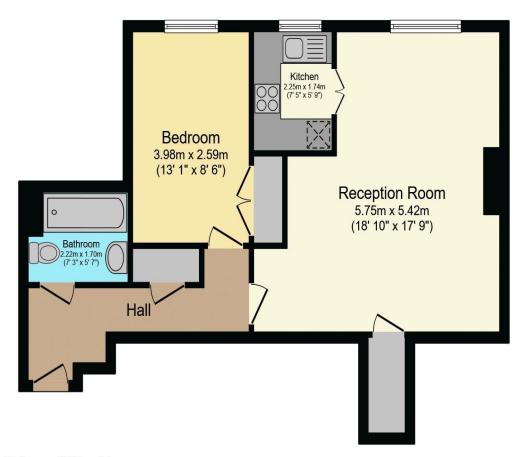

## Visit us at retirementhomesearch.co.uk

Total floor area 55.4 sq.m. (596 sq.ft.) approx

This floor plan is for illustrative purposes only. It is not drawn to scale. Any measurements, floor areas (including any total floor area), openings and orientation are approximate. No details are guaranteed, they cannot be relied upon for any purpose and they do not form part of any agreement. No liability is taken for any error, omission or misstatement. A party must rely upon its own inspection(s). Powered by www.focalagent.com