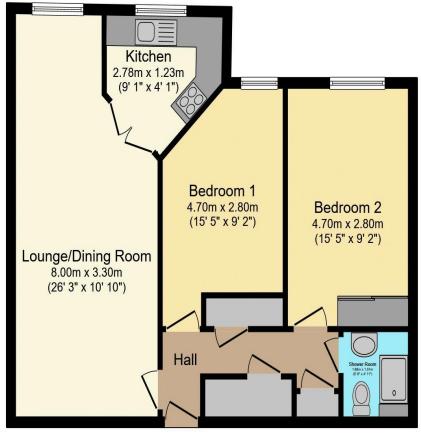

For more details or to make an appointment to view, please contact Mandy Abbott

01425632410 C Mandy.Abbott@retirementhomesearch.co.uk

Visit us at retirementhomesearch.co.uk

Total floor area 65.9 sq.m. (709 sq.ft.) approx

This floor plan is for illustrative purposes only. It is not drawn to scale. Any measurements, floor areas (including any total floor area), openings and orientation are approximate. No details are guaranteed, they cannot be relied upon for any purpose and they do not form part of any agreement. No liability is taken for any error, omission or misstatement. A party must rely upon its own inspection(s). Powered by www.focalagent.com