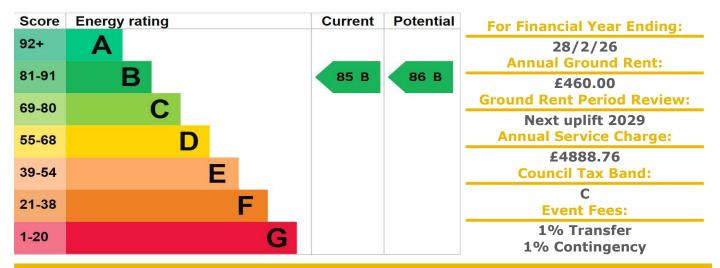

## **Property Description:**

A TWO BEDROOM RETIREMENT APARTMENT LOCATED ON THE FIRST FLOOR

Aragon Court was constructed by McCarthy & Stone (Developments) Ltd and comprises 54 properties arranged over 3 floors each served by lift. The Development Manager can be contacted from various points within each property in the case of an emergency. For periods when the Development Manager is off duty there is a 24 hour Appello emergency call system. Each property comprises an entrance hall, lounge, kitchen, one or two bedrooms and bathroom. It is a condition of purchase that residents be over the age of 60 years, or in the event of a couple, one must be over the age of 60 years and the other over 55 years. Please speak to our Property Consultant if you require information regarding "Event Fees" that may apply to this property.