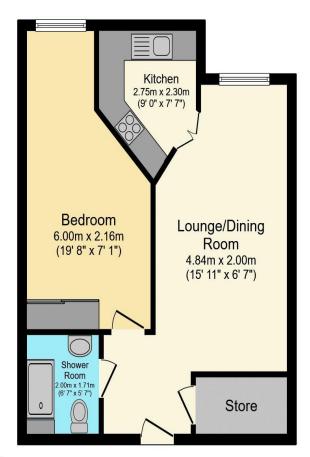

## Visit us at retirementhomesearch.co.uk

Total floor area 47.4 sq.m. (511 sq.ft.) approx

This floor plan is for illustrative purposes only. It is not drawn to scale. Any measurements, floor areas (including any total floor area), openings and orientation are approximate. No details are guaranteed, they cannot be relied upon for any purpose and they do not form part of any agreement. No liability is taken for any error, omission or misstatement. A party must rely upon its own inspection(s). Powered by www.focalagent.com