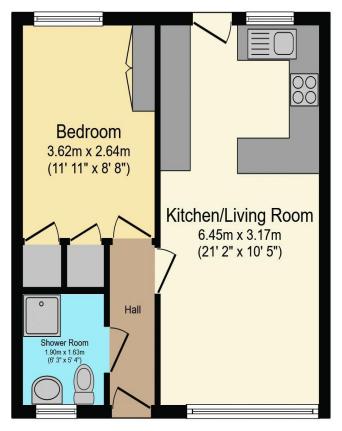

## Visit us at retirementhomesearch.co.uk

Total floor area 38.1 sq.m. (410 sq.ft.) approx

This floor plan is for illustrative purposes only. It is not drawn to scale. Any measurements, floor areas (including any total floor area), openings and orientation are approximate. No details are guaranteed, they cannot be relied upon for any purpose and they do not form part of any agreement. No liability is taken for any error, omission or misstatement. A party must rely upon its own inspection(s). Powered by www.focalagent.com