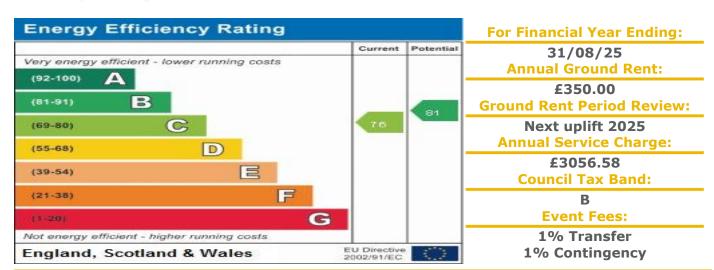

## **Property Description:**

A ONE BEDROOM RETIREMENT APARTMENT LOCATED ON THE GROUND FLOOR WITH DOOR TO COMMUNAL GARDENS Heron Court was constructed by McCarthy & Stone (Developments) Ltd and comprises 48 properties arranged over 4 floors served by a lift. There is a resident Development Manager who may be contacted from various points within each property in the case of an emergency. For periods when the Development Manager is off duty there is a 24 hour emergency Appello call system. Each property comprises an entrance hall, lounge, kitchen, one or two bedrooms and bathroom. It is a condition of purchase that residents be over the age of 60 years, or in the event of a couple, one must be over the age of 60 years and the other over 55 years. Please speak to our Property Consultant if you require information regarding "Event Fees" that may apply to this property.