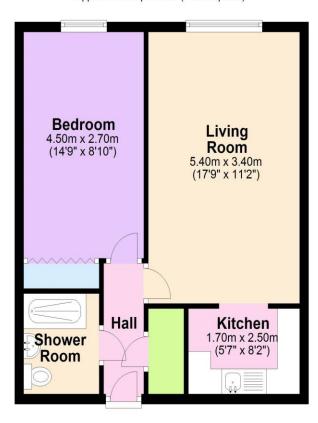

# Visit us at retirementhomesearch.co.uk

Flat
Approx. 44.6 sq. metres (480.5 sq. feet)

### Total area: approx. 44.6 sq. metres (480.5 sq. feet)

This floor plan is for illustrative purposes only and is not to scale. Where measurements are shown, these are approximate and should not be relied upon. Total square area includes the entirety of the property and any outbuildings/garages. Sanitary ware and kitchen fittings are representative only and approximate to actual position, shape and style. No liability is accepted in respect of any consequential loss arising from the use of this plan.

Reproduced under licence from Evolve Partnership Limited. All rights reserved.

Plan produced using PlanUp.