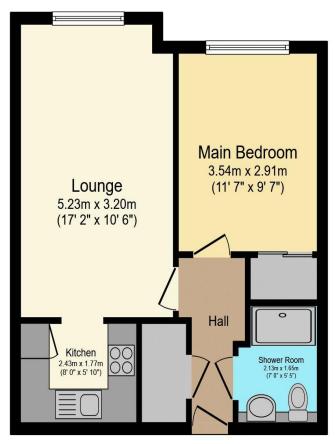

## Visit us at retirementhomesearch.co.uk

Total floor area 42.3 sq.m. (455 sq.ft.) approx

This floor plan is for illustrative purposes only. It is not drawn to scale. Any measurements, floor areas (including any total floor area), openings and orientation are approximate. No details are guaranteed, they cannot be relied upon for any purpose and they do not form part of any agreement. No liability is taken for any error, omission or misstatement. A party must rely upon its own inspection(s). Powered by www.focalagent.com