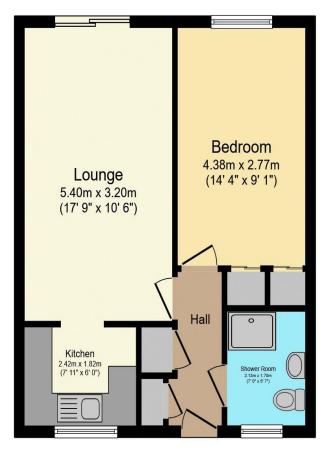

## Visit us at retirementhomesearch.co.uk

Total floor area 44.4 sq.m. (478 sq.ft.) approx

This floor plan is for illustrative purposes only. It is not drawn to scale. Any measurements, floor areas (including any total floor area), openings and orientation are approximate. No details are guaranteed, they cannot be relied upon for any purpose and they do not form part of any agreement. No liability is taken for any error, omission or misstatement. A party must rely upon its own inspection(s). Powered by www.focalagent.com