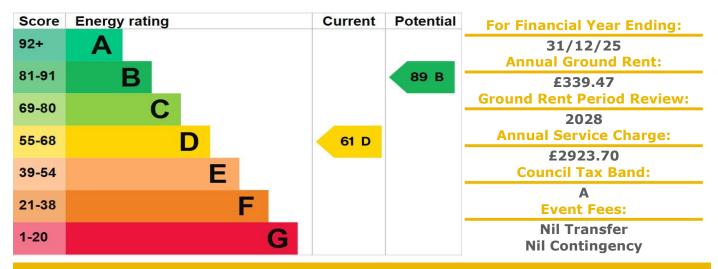

Residents' lounge 24 hour emergency Appello call system Minimum Age 55 Development Manager Guest Suite

Price to include carpets, curtains and light fittings Lease: 99 years from 1987 Service Charge £2923.70 Ground Rent £339.47