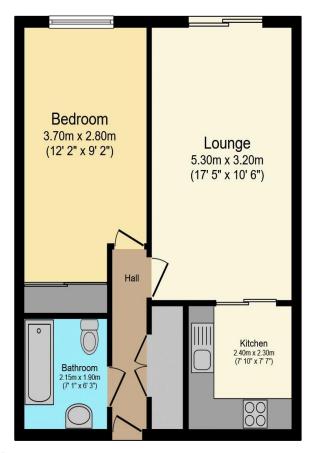

# Visit us at retirementhomesearch.co.uk

Total floor area 47.6 sq.m. (512 sq.ft.) approx

This floor plan is for illustrative purposes only. It is not drawn to scale. Any measurements, floor areas (including any total floor area), openings and orientation are approximate. No details are guaranteed, they cannot be relied upon for any purpose and they do not form part of any agreement. No liability is taken for any error, omission or misstatement. A party must rely upon its own inspection(s). Powered by www.focalagent.com