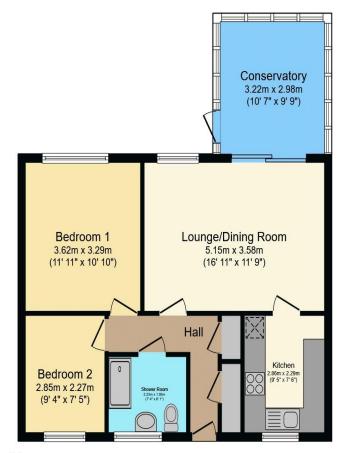

## Visit us at retirementhomesearch.co.uk

Total floor area 66.3 sq.m. (714 sq.ft.) approx

This floor plan is for illustrative purposes only. It is not drawn to scale. Any measurements, floor areas (including any total floor area), openings and orientation are approximate. No details are guaranteed, they cannot be relied upon for any purpose and they do not form part of any agreement. No liability is taken for any error, omission or misstatement. A party must rely upon its own inspection(s). Powered by www.focalagent.com