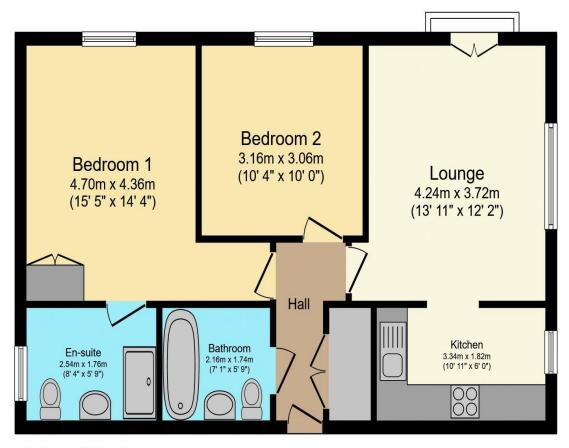

## Visit us at retirementhomesearch.co.uk

Total floor area 62.8 sq.m. (676 sq.ft.) approx

This floor plan is for illustrative purposes only. It is not drawn to scale. Any measurements, floor areas (including any total floor area), openings and orientation are approximate. No details are guaranteed, they cannot be relied upon for any purpose and they do not form part of any agreement. No liability is taken for any error, omission or misstatement. A party must rely upon its own inspection(s). Powered by www.focalagent.com