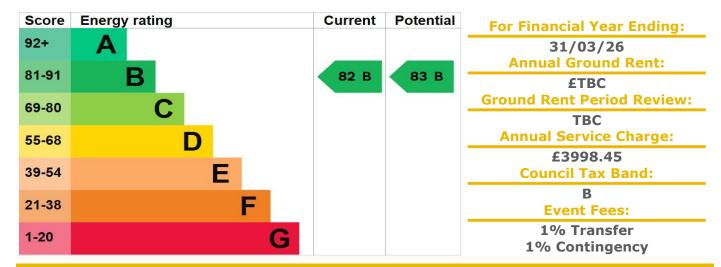

## **Property Description:**

A TWO BEDROOM RETIREMENT APARTMENT SITUATED ON THE FIRST FLOOR WITH JULIETTE BALCONY AND EN SUITE TO BEDROOM ONE.

Tabor Place comprises 38 properties arranged over 3 floors. The Development Manager can be contacted from various points within each property in the case of an emergency. For periods when the Development Manager is off duty there is a 24 hour emergency Appello call system. Each property comprises an entrance hall, lounge, kitchen, two bedrooms and bathroom. It is a condition of purchase that residents be over the age of 60 years, or in the event of a couple, one must be of the age of 60 years and the other 55 years. Please speak to our Property Consultant if you require information regarding "Event Fees" that may apply to this property.