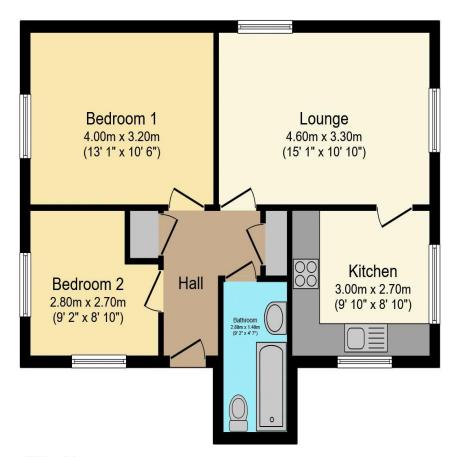

#### A TWO BEDROOM RETIREMENT BUNGALOW

Meadow Close was constructed by Reason Homes and comprises 35 properties. The Development Manager can be contacted from various points within each property in the case of an emergency. For periods when the Development Manager is off duty there is a 24 hour emergency Appello call system. Each property comprises an entrance hall, lounge, kitchen, one or two bedrooms and bathroom. It is a condition of purchase that residents be over the age of 55 years. Please speak to our Property Consultant if you require information regarding "Event Fees" that may apply to this property.

# Visit us at retirementhomesearch.co.uk

Total floor area 54.2 sq.m. (583 sq.ft.) approx

This floor plan is for illustrative purposes only. It is not drawn to scale. Any measurements, floor areas (including any total floor area), openings and orientation are approximate. No details are guaranteed, they cannot be relied upon for any purpose and they do not form part of any agreement. No liability is taken for any error, omission or misstatement. A party must rely upon its own inspection(s). Powered by www.focalagent.com