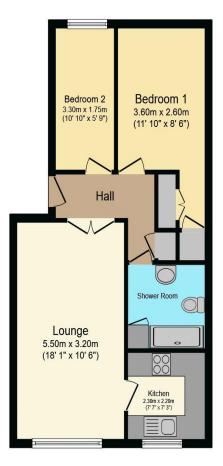

## Visit us at retirementhomesearch.co.uk

Total floor area 52.7 sq.m. (567 sq.ft.) approx

This floor plan is for illustrative purposes only. It is not drawn to scale. Any measurements, floor areas (including any total floor area), openings and orientation are approximate. No details are guaranteed, they cannot be relied upon for any purpose and they do not form part of any agreement. No liability is taken for any error, omission or misstatement. A party must rely upon its own inspection(s). Powered by www.focalagent.com