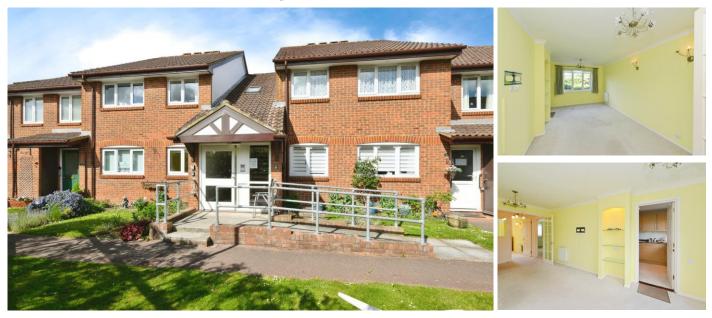

## 17 Rosendale Way, Cheshunt, Hertfordshire, EN7 6ES

**PRICE: £225,000** 

## **Property Description:**

A TWO BEDROOM RETIREMENT APARTMENT, SITUATED ON THE GROUND FLOOR. At Rose Court leasehold retirement development in Cheshunt, we offer 38 one bedroom and 11 two bedroom purpose-built properties for sale for people over the age of 60. The development is located in West Cheshunt. This is close to Brookfield shopping centre and has excellent transport links to the Waltham Cross, Hoddesdon and Harlow centre. The local shops are within walking distance and include supermarkets, a post office, hairdressers and cafes. There are doctors' surgeries cross the road from Estate and the bus stop outside Estate entrance. Other local amenities include golf club, a nearby nature reserve and Cheshunt Park. In addition to each individual private property, all Anchor estates offer some shared facilities, available for the use and enjoyment of all the residents, and managed and maintained by Anchor. At Rose Court we provide a communal lounge, well maintained landscaped gardens, a guest room and 30 parking spaces. The estate manager visits two days per week to offer help, advice and co-ordinate any services provided. Each property comprises an entrance hall, lounge, kitchen, one or two bedrooms and bathroom. It is a condition of purchase that residents be over the age of 60 years.