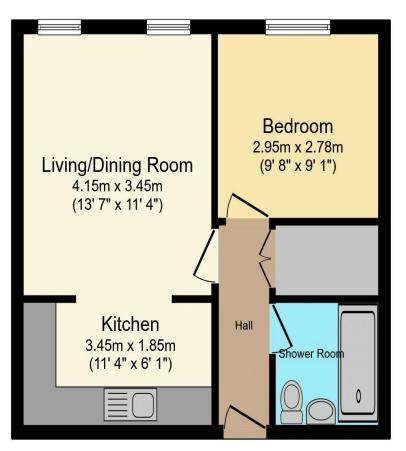

For more details or to make an appointment to view, please contact Mandy Abbott

01425632410 Control Mandy.Abbott@retirementhomesearch.co.uk

Visit us at retirementhomesearch.co.uk

Total floor area 39.6 sq.m. (427 sq.ft.) approx

This floor plan is for illustrative purposes only. It is not drawn to scale. Any measurements, floor areas (including any total floor area), openings and orientation are approximate. No details are guaranteed, they cannot be relied upon for any purpose and they do not form part of any agreement. No liability is taken for any error, omission or misstatement. A party must rely upon its own inspection(s). Powered by www.focalagent.com