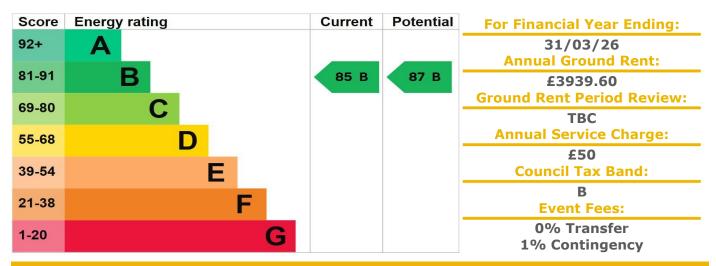

Residents' lounge Communal Laundry 24 hour emergency Anchor call system Carpark

Estate Manager Lift to all floors Lease: 99 years from March 1986 Service Charge £3939.60 plus £314.74 for Essential Repairs from 1 April 2025 to 31 March 2026