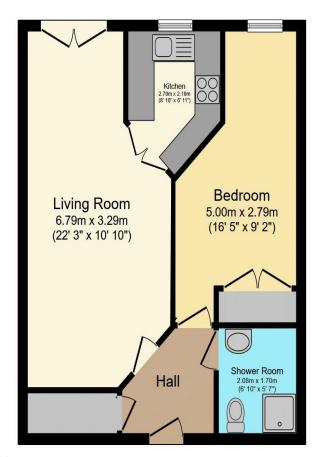

## Visit us at retirementhomesearch.co.uk

Total floor area 48.6 sq.m. (524 sq.ft.) approx

This floor plan is for illustrative purposes only. It is not drawn to scale. Any measurements, floor areas (including any total floor area), openings and orientation are approximate. No details are guaranteed, they cannot be relied upon for any purpose and they do not form part of any agreement. No liability is taken for any error, omission or misstatement. A party must rely upon its own inspection(s). Powered by www.focalagent.com