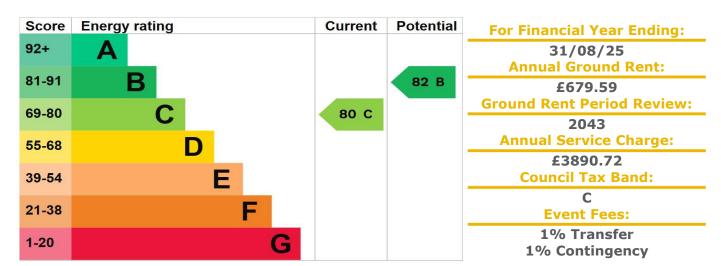

## **Property Description:**

A ONE BEDROOM GROUND FLOOR RETIREMENT APARTMENT WITH DOORS TO COMMUNAL GARDENS. Spalding Court was constructed by McCarthy & Stone (Developments) Ltd and comprises 35 properties arranged over 3 floors served by a lift. Situated close to main Shopping Centre, Bus and Train Station and local park. There is a resident Development Manager who may be contacted from various points within each property in the case of an emergency. For periods when the Development Manager is off duty there is a 24 hour emergency Appello call system. Each property comprises an entrance hall, lounge, kitchen, one or two bedrooms and bathroom. It is a condition of purchase that residents be over the age of 60 years. Within easy access to the town. Close to the railway and bus station. Please speak to our Property Consultant if you require information regarding "Event Fees" that may apply to this property.