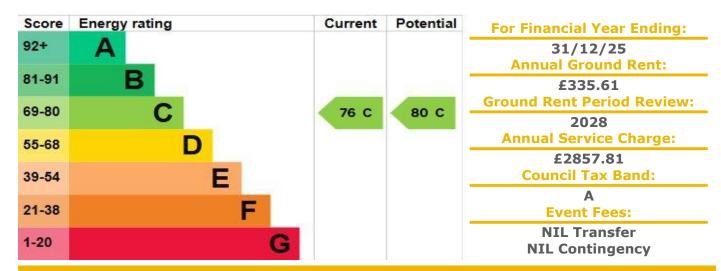

## 165 Cavendish Court

Recorder Road, Norwich, Norfolk, NR1 1HX

PRICE: £90,000 Lease: 150 years from 2018