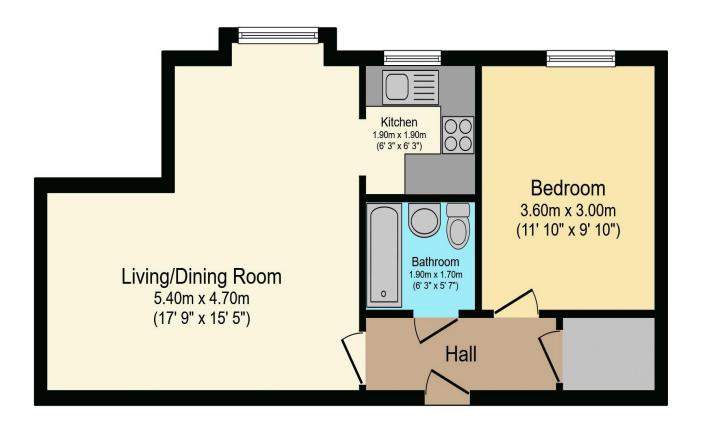

## Visit us at retirementhomesearch.co.uk

Total floor area 46.7 sq.m. (502 sq.ft.) approx

This floor plan is for illustrative purposes only. It is not drawn to scale. Any measurements, floor areas (including any total floor area), openings and orientation are approximate. No details are guaranteed, they cannot be relied upon for any purpose and they do not form part of any agreement. No liability is taken for any error, omission or misstatement. A party must rely upon its own inspection(s). Powered by www.focalagent.com