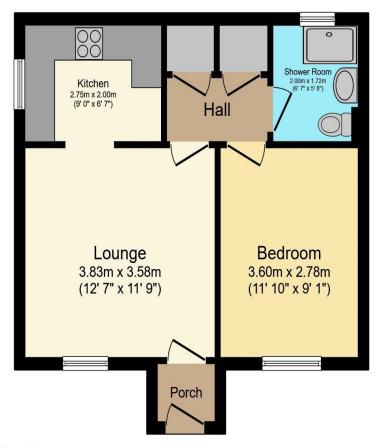

# Visit us at retirementhomesearch.co.uk

Total floor area 39.5 sq.m. (426 sq.ft.) approx

This floor plan is for illustrative purposes only. It is not drawn to scale. Any measurements, floor areas (including any total floor area), openings and orientation are approximate. No details are guaranteed, they cannot be relied upon for any purpose and they do not form part of any agreement. No liability is taken for any error, omission or misstatement. A party must rely upon its own inspection(s). Powered by www.focalagent.com