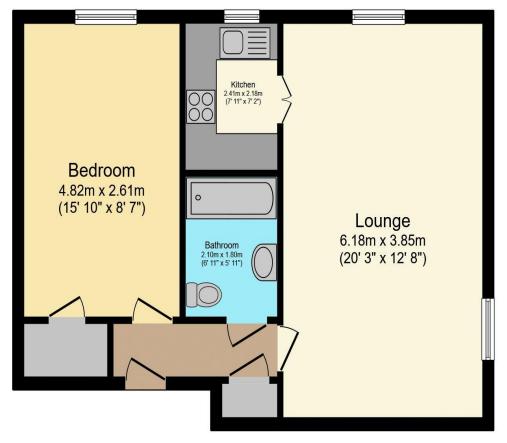

## retirementhomesearch.co.uk

Total floor area 54.6 sq.m. (588 sq.ft.) approx

This floor plan is for illustrative purposes only. It is not drawn to scale. Any measurements, floor areas (including any total floor area), openings and orientation are approximate. No details are guaranteed, they cannot be relied upon for any purpose and they do not form part of any agreement. No liability is taken for any error, omission or misstatement. A party must rely upon its own inspection(s). Powered by www.focalagent.com