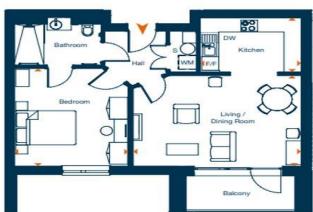

## ONE BEDROOM

PLOTS 10, 18, 20, 22\*, 30, 31, 56\*, 57, 59, 61\*, 74\*, 75, 77 & 79\*

\* PLOTS 22, 56, 61, 74 & 79 ARE HANDED

For Financial Year Ending:

**Annual Ground Rent:** 

-

**Ground Rent Period Review:** 