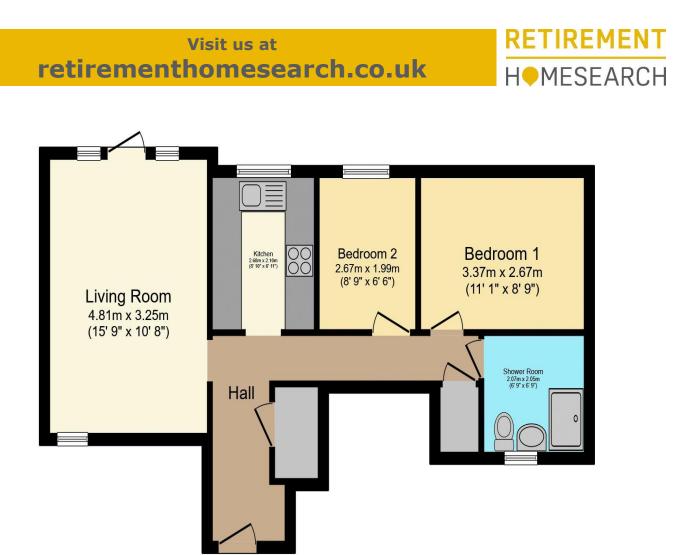

01425632410 C Mandy.Abbott@retirementhomesearch.co.uk

Total floor area 52.5 sq.m. (565 sq.ft.) approx

This floor plan is for illustrative purposes only. It is not drawn to scale. Any measurements, floor areas (including any total floor area), openings and orientation are approximate. No details are guaranteed, they cannot be relied upon for any purpose and they do not form part of any agreement. No liability is taken for any error, omission or misstatement. A party must rely upon its own inspection(s). Powered by www.focalagent.com