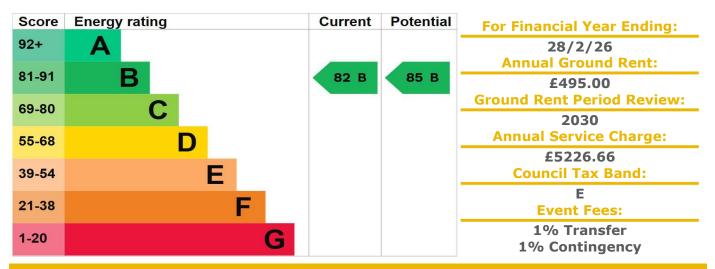

## **Property Description:**

A TWO BEDROOM RETIREMENT APARTMENT SITUATED ON THE FIRST FLOOR

Situated on Broomfield Road in Chelmsford, Chancellor Court was built by McCarthy & Stone and consists of 34 apartments arranged over three floors each served by a lift. The apartments consist of one or two bedrooms, entrance hall, lounge/dining room, fitted kitchen, bathroom and balconies or French balconies to selected apartments. The Development Manager can be contacted from various points within each property in the case of an emergency. For periods when the Development Manager is off duty there is a 24 hour Appello emergency call system. It is a condition of purchase that residents be over the age of 55 years. Please speak to our Property Consultant if you require information regarding "Event Fees" that may apply to this property.

Residents' lounge and Communal gardens Guest suite Development Manager 24 hour Appello emergency call system Lift to all floors Minimum Age 55 Laundry room Car Park, Landscaped gardens Lease: 125 years from 2007