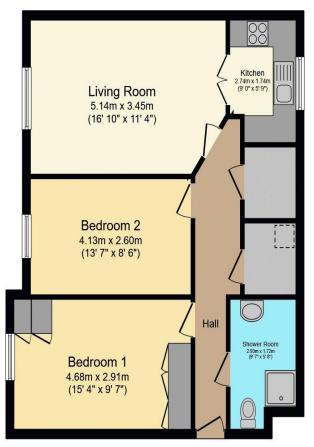

## Visit us at retirementhomesearch.co.uk

Total floor area 64.8 sq.m. (697 sq.ft.) approx

This floor plan is for illustrative purposes only. It is not drawn to scale. Any measurements, floor areas (including any total floor area), openings and orientation are approximate. No details are guaranteed, they cannot be relied upon for any purpose and they do not form part of any agreement. No liability is taken for any error, omission or misstatement. A party must rely upon its own inspection(s). Powered by www.focalagent.com