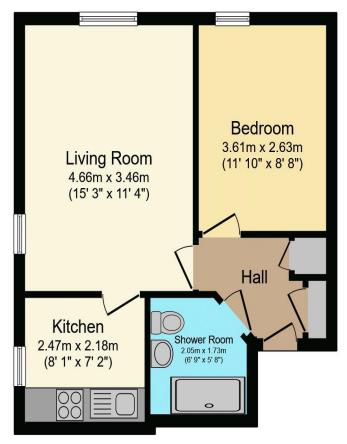

# Visit us at retirementhomesearch.co.uk

Total floor area 40.3 m<sup>2</sup> (434 sq.ft.) approx

This floor plan is for illustrative purposes only. It is not drawn to scale. Any measurements, floor areas (including any total floor area), openings and orientation are approximate. No details are guaranteed, they cannot be relied upon for any purpose and they do not form part of any agreement. No liability is taken for any error, omission or misstatement. A party must rely upon its own inspection(s). Powered by www.focalagent.com