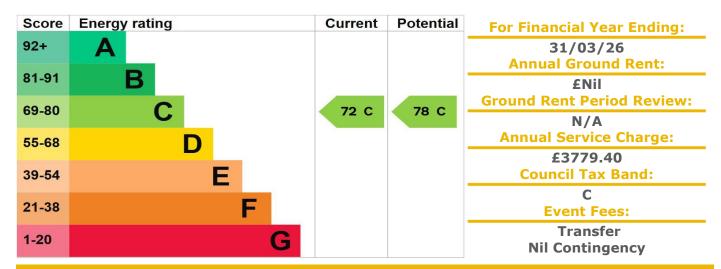

Communal lounge Communal Gardens Communal Laundry Minimum Age 60

Price to include carpets, curtains and light

LEASE: 189 years from 1987

Service Charge £3779.40, Ground Rent £Nil

For more details or to make an appointment to view, please contact **Mandy Abbott** 