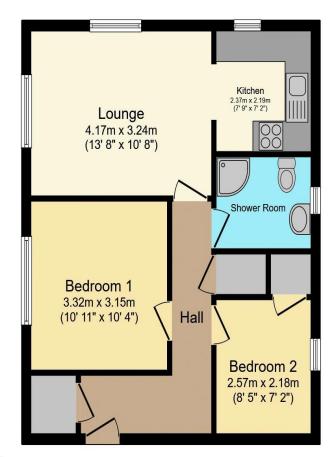

# Visit us at retirementhomesearch.co.uk

Total floor area 51.1 m<sup>2</sup> (550 sq.ft.) approx

This floor plan is for illustrative purposes only. It is not drawn to scale. Any measurements, floor areas (including any total floor area), openings and orientation are approximate. No details are guaranteed, they cannot be relied upon for any purpose and they do not form part of any agreement. No liability is taken for any error, omission or misstatement. A party must rely upon its own inspection(s). Powered by www.focalagent.com