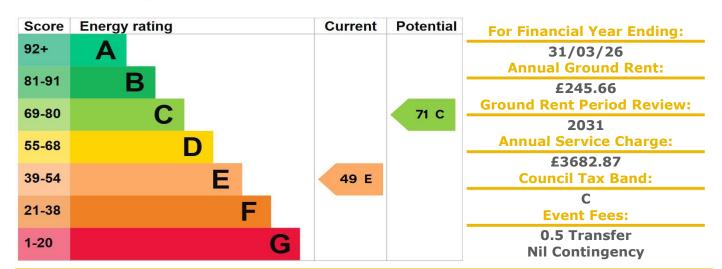

Residents' lounge 24 hour emergency Appello call system Lift (only flats 21-33 on first floor) Development Manager **Guest Suite** 

Price to include carpets, curtains and light

Lease: 125 years from 1989 Service Charge £3571.05, Ground Rent £245.66