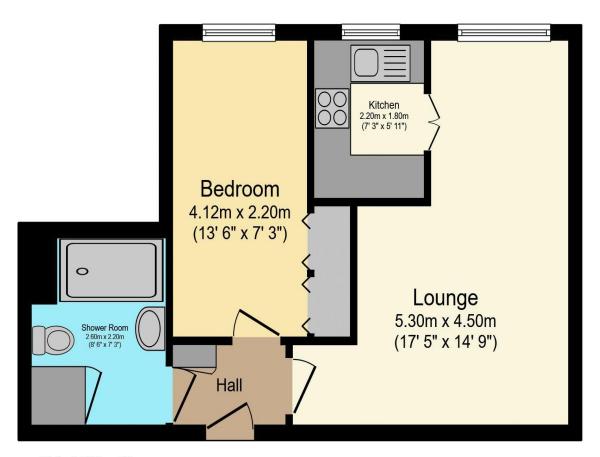

## Visit us at retirementhomesearch.co.uk

Total floor area 40.4 m<sup>2</sup> (435 sq.ft.) approx

This floor plan is for illustrative purposes only. It is not drawn to scale. Any measurements, floor areas (including any total floor area), openings and orientation are approximate. No details are guaranteed, they cannot be relied upon for any purpose and they do not form part of any agreement. No liability is taken for any error, omission or misstatement. A party must rely upon its own inspection(s). Powered by www.focalagent.com