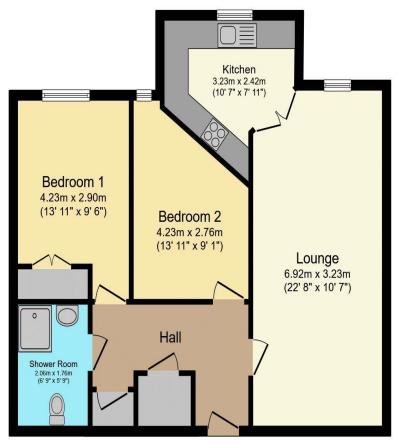

## Visit us at retirementhomesearch.co.uk

Total floor area 68.9 m² (742 sq.ft.) approx

This floor plan is for illustrative purposes only. It is not drawn to scale. Any measurements, floor areas (including any total floor area), openings and orientation are approximate. No details are guaranteed, they cannot be relied upon for any purpose and they do not form part of any agreement. No liability is taken for any error, omission or misstatement. A party must rely upon its own inspection(s). Powered by www.focalagent.com